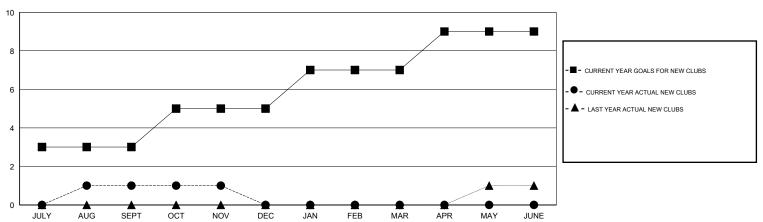

#### GOALS AND ACTUAL NEW CLUBS CUMULATIVE

# GMT: NAZMUL HAQUE LOCATION INDIA GMT CA 6

|               |                  | Clubs            |                  |                  |               |                    | Members                             |                    |                  |
|---------------|------------------|------------------|------------------|------------------|---------------|--------------------|-------------------------------------|--------------------|------------------|
|               | RESUL            | TS FOR 2015-2016 |                  |                  |               | RESU               | LTS FOR 2015-2016                   |                    |                  |
| QUARTER       | NEW CLUB<br>GOAL | NEW CLUBS        | DROPPED<br>CLUBS | NET<br>GAIN/LOSS | QUARTER       | NEW MEMBER<br>GOAL | CHARTER AND<br>NEW MEMBERS<br>ADDED | DROPPED<br>MEMBERS | NET<br>GAIN/LOSS |
| JULY/AUG/SEPT | 3                | 1                | 0                | 1                | JULY/AUG/SEPT | 125                | 165                                 | 73                 | 92               |
| OCT/NOV/DEC   | 2                | 0                | 0                | 0                | OCT/NOV/DEC   | 50                 | 105                                 | 23                 | 82               |
| JAN/FEB/MAR   | 2                | 0                | 0                | 0                | JAN/FEB/MAR   | 75                 | 0                                   | 0                  | 0                |
| APR/MAY/JUNE  | 2                | 0                | 0                | 0                | APR/MAY/JUNE  | 25                 | 0                                   | 0                  | 0                |