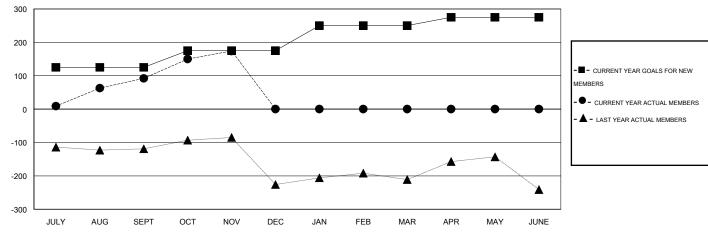

#### GOALS AND ACTUAL MEMBERS CUMULATIVE

| DROPPED CLUBS: 0  DROPPED MEMBERS |              | 38 CLUBS OF 64 ADDED 1 OR MORE<br>NEW MEMBERS | GENDER DISTRIBUTION  MALE 2,016 (75.82%)  FEMALE 643 (24.18%) |              |  |
|-----------------------------------|--------------|-----------------------------------------------|---------------------------------------------------------------|--------------|--|
| DECEASED  CLUB CANCELLED  OTHER   | 2<br>0<br>94 | CLICK HERE FOR HEALTH ASSESSMENT DATA         | FAMILY UNIT MEMBERS HEAD OF HOUSEHOLD                         | 1,016<br>495 |  |
| TOTAL                             | 96           |                                               | NON-HEAD OF HOUSEHOLD                                         | 521          |  |

# GMT: NAZMUL HAQUE LOCATION INDIA GMT CA 6

|               |                  | Clubs            |                  |                  |               |                    | Members                             |                    |                  |
|---------------|------------------|------------------|------------------|------------------|---------------|--------------------|-------------------------------------|--------------------|------------------|
|               | RESUL            | TS FOR 2015-2016 |                  |                  |               | RESU               | LTS FOR 2015-2016                   |                    |                  |
| QUARTER       | NEW CLUB<br>GOAL | NEW CLUBS        | DROPPED<br>CLUBS | NET<br>GAIN/LOSS | QUARTER       | NEW MEMBER<br>GOAL | CHARTER AND<br>NEW MEMBERS<br>ADDED | DROPPED<br>MEMBERS | NET<br>GAIN/LOSS |
| JULY/AUG/SEPT | 3                | 1                | 0                | 1                | JULY/AUG/SEPT | 125                | 165                                 | 73                 | 92               |
| OCT/NOV/DEC   | 2                | 0                | 0                | 0                | OCT/NOV/DEC   | 50                 | 105                                 | 23                 | 82               |
| JAN/FEB/MAR   | 2                | 0                | 0                | 0                | JAN/FEB/MAR   | 75                 | 0                                   | 0                  | 0                |
| APR/MAY/JUNE  | 2                | 0                | 0                | 0                | APR/MAY/JUNE  | 25                 | 0                                   | 0                  | 0                |